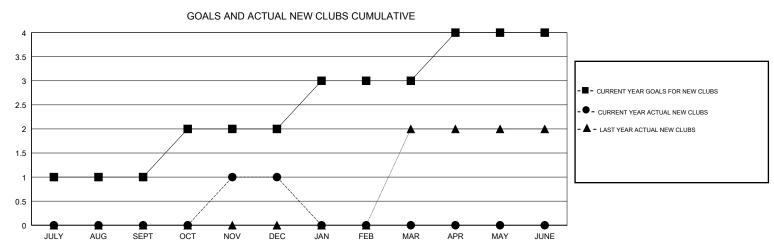

## MONTHLY MEMBERSHIP PROGRESS REPORT

District 2 X3

Results as of: 12/31/2017

| DROPPED CLUBS: 3 |     | 29 CLUBS OF 56 ADDED 1 OR MORE<br>NEW MEMBERS | GENDER DISTRIBUTION           MALE         1,012 (66.40%)           FEMALE         512 (33.60%) |     |
|------------------|-----|-----------------------------------------------|-------------------------------------------------------------------------------------------------|-----|
| DROPPED MEMBERS  |     |                                               | Women Percentage Fiscal Year Goal: 40%                                                          |     |
| DECEASED         | 10  |                                               | TOTAL FAMILY UNIT MEMBERS                                                                       | 182 |
| CLUB CANCELLED   | 0   |                                               |                                                                                                 | 92  |
| OTHER            | 102 |                                               | FAMILY MEMBERS PAYING HALF  DUES                                                                |     |
| TOTAL            | 112 |                                               |                                                                                                 |     |