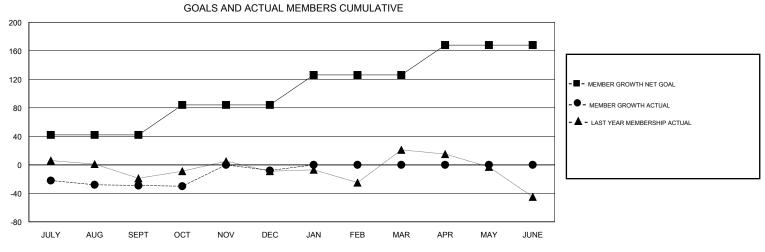

## MONTHLY MEMBERSHIP PROGRESS REPORT

District 2 X3

Results as of: 12/31/2017

| DROPPED CLUBS: 3 |     | 29 CLUBS OF 56 ADDED 1 OR MORE<br>NEW MEMBERS | GENDER DISTRIBUTION           MALE         1,012 (66.40%)           FEMALE         512 (33.60%) |     |
|------------------|-----|-----------------------------------------------|-------------------------------------------------------------------------------------------------|-----|
| DROPPED MEMBERS  |     |                                               | Women Percentage Fiscal Year Goal: 40%                                                          |     |
| DECEASED         | 10  |                                               | TOTAL FAMILY UNIT MEMBERS                                                                       | 182 |
| CLUB CANCELLED   | 0   |                                               |                                                                                                 | 92  |
| OTHER            | 102 |                                               | FAMILY MEMBERS PAYING HALF  DUES                                                                |     |
| TOTAL            | 112 |                                               |                                                                                                 |     |