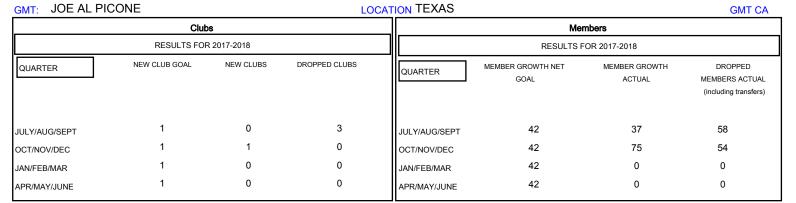

## MONTHLY MEMBERSHIP PROGRESS REPORT

District 2 X3

Results as of: 12/31/2017

| DROPPED CLUBS: 3 |     | 29 CLUBS OF 56 ADDED 1 OR MORE<br>NEW MEMBERS | GENDER DISTRIBUTION           MALE         1,012 (66.40%)           FEMALE         512 (33.60%) |     |
|------------------|-----|-----------------------------------------------|-------------------------------------------------------------------------------------------------|-----|
| DROPPED MEMBERS  |     |                                               | Women Percentage Fiscal Year Goal: 40%                                                          |     |
| DECEASED         | 10  |                                               | TOTAL FAMILY UNIT MEMBERS                                                                       | 182 |
| CLUB CANCELLED   | 0   |                                               |                                                                                                 | 92  |
| OTHER            | 102 |                                               | FAMILY MEMBERS PAYING HALF  DUES                                                                |     |
| TOTAL            | 112 |                                               |                                                                                                 |     |